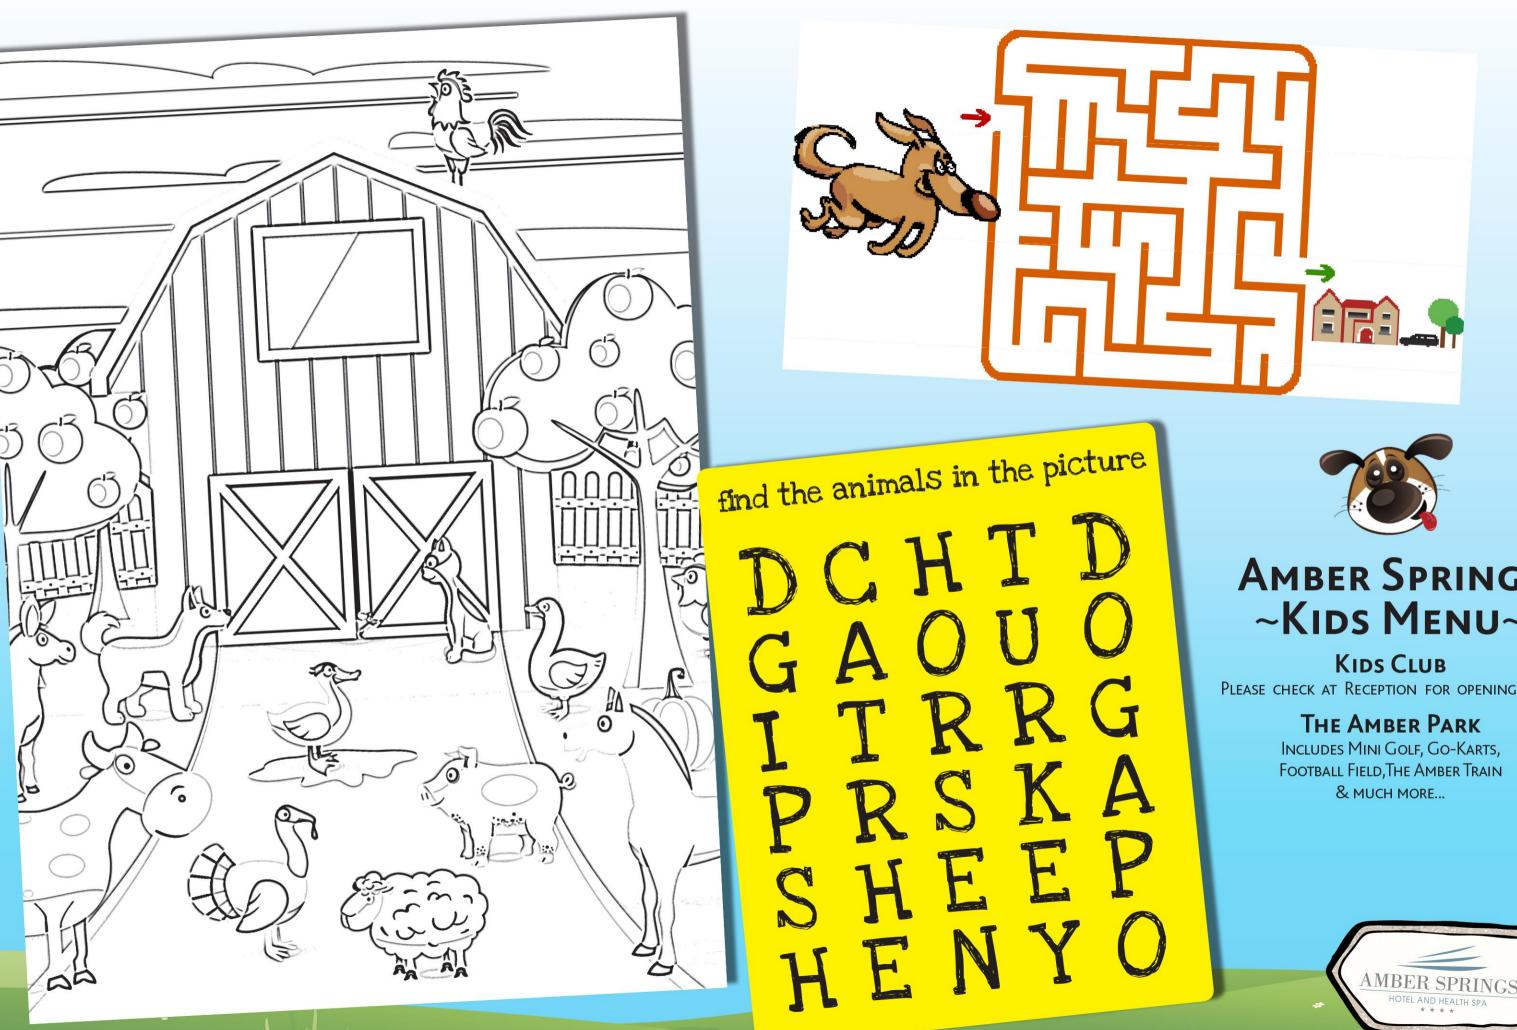

# **AMBER SPRINGS** ~KIDS MENU~

## Please check at Reception for opening times

## THE AMBER PARK

Includes Mini Golf, Go-Karts, FOOTBALL FIELD, THE AMBER TRAIN

# AMBER SPRINGS ~KIDS MENU~

PLEA

**KIDS CLUB** Please check at Reception for opening times

## The Amber Park

Includes Mini Golf, Go-Karts, Football Field, The Amber Train & much more...